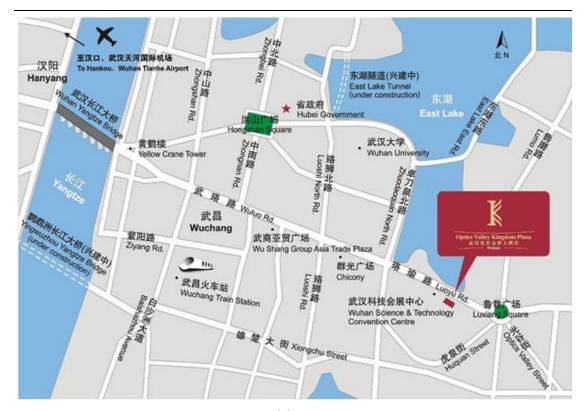

It is about 40 km (1 hour by taxi) from Wuhan Tianhe Airport to the Optics Valley Kingdom Plaza. Taxis are always available. The fare is approximately 100 RMB (about 17US dollar).

**Note:** There is an additional 2 RMB fuel surcharge and 10RMB airport highway fee to the price on taxi meter.

The alternative means of transportation is not easy for a foreigner. Take a taxi directly from airport is recommended.

Please print below picture and show it to the taxi driver.

### 武汉光谷金盾大酒店。

地址: 吴家湾特1号

电话: (027)87887788。

的士费: 武汉天河机场到酒店约100元人民币。