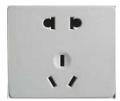

#### 10. Electricity

The electric current in China is 220V AC, 50Hz. See picture below for the outlet types in use in China (type A/C – upper part of the image, type I – bottom part of the image). Availability of either type varies with locations.