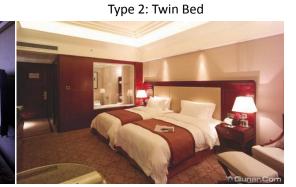

#### 4. Hotel Reservations

Deluxe Room will be provided for participants.

There are two kinds of bed type.

Type 1: King Bed

The room introduction and more photos can be found on following link:

http://www.agoda.com/optics-valley-kingdom-plaza-hotel-wuhan/hotel/wuhan-cn.html