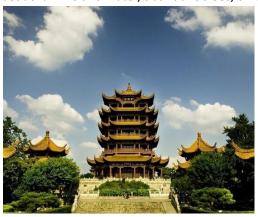

Yellow Crane Tower is the symbol of Wuhan. It is located on the Snake Hill in Wuchang, at the south bank of Yangtze River. It is called one of the three most famous towers in south China, together with Yueyang Tower in Hunan Province and Tengwang Tower in Jiangxi Province. First built in 223 AD, the tower has a history of over 1700 years.