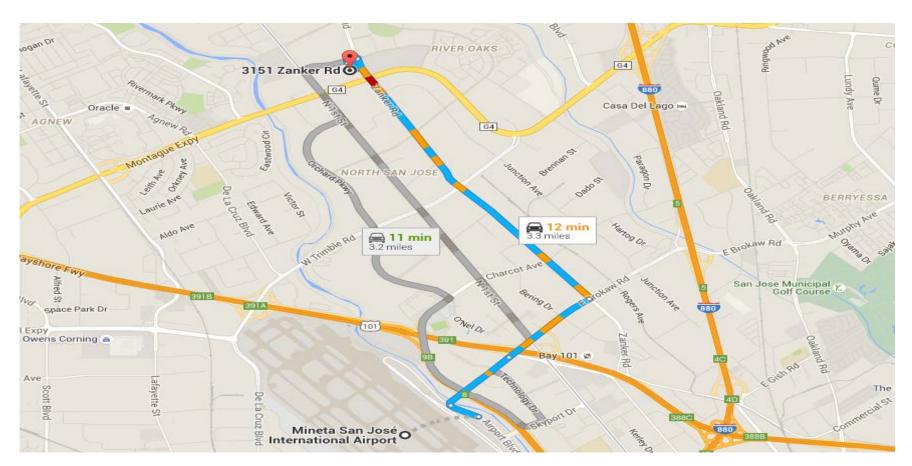

### Travel to San Jose from SJC

■ Broadcom is ~3 miles from SJC

☐ Rental cars and taxis at SJC