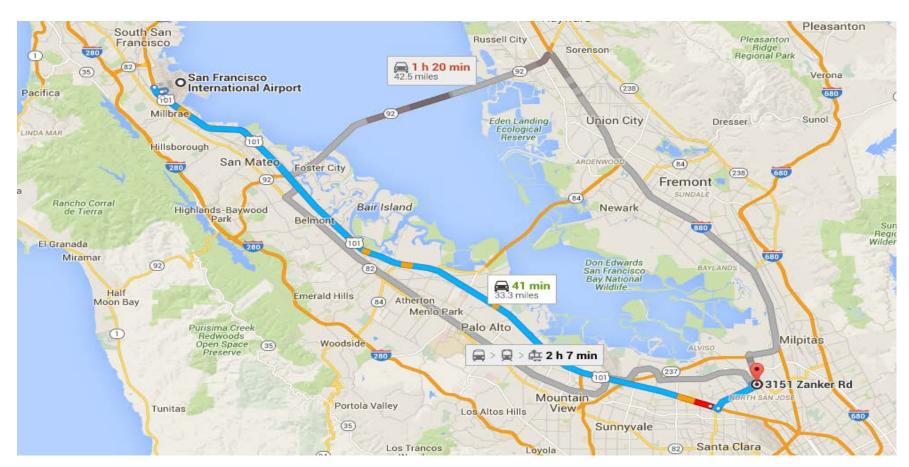

### Travel to San Jose from SFO

■ Broadcom is ~33 miles from SFO

Rental cars and taxis at SFO